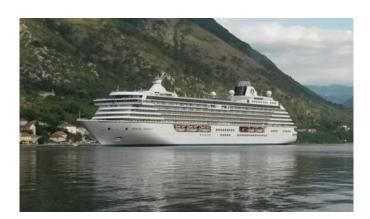

This morning at around 8AM in our port has sailed Crystal Serenity, cruise ship owned by the American cruise line Crystal Cruises. Crystal Serenity was built in 2003 in STX Europe in St. Nazaire. She operates together with her older fleetmate, Crystal Symphony, offering around the world voyages. LOA is 250 m, BRT 68870 and sails under the flag of Bahamas. On board are 1090 passengers and 632 crew members. Next port of call is Sorento .